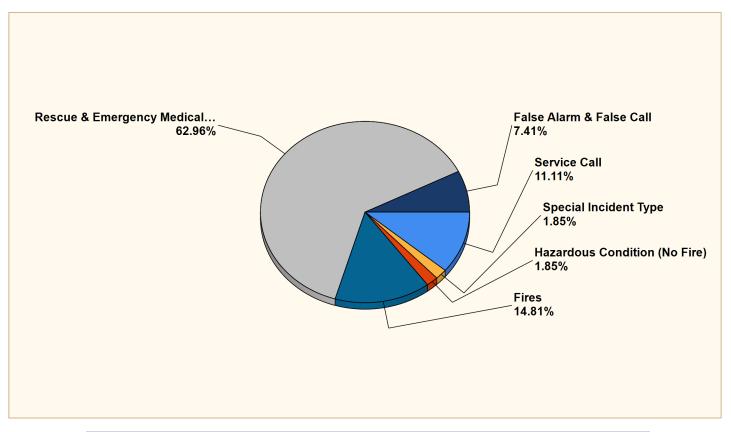

## Breakdown by Major Incident Types for Date Range

Zone(s): All Zones | Start Date: 03/01/2019 | End Date: 03/31/2019

| MAJOR INCIDENT TYPE                | # INCIDENTS | % of TOTAL |
|------------------------------------|-------------|------------|
| Fires                              | 8           | 14.81%     |
| Rescue & Emergency Medical Service | 34          | 62.96%     |
| Hazardous Condition (No Fire)      | 1           | 1.85%      |
| Service Call                       | 6           | 11.11%     |
| False Alarm & False Call           | 4           | 7.41%      |
| Special Incident Type              | 1           | 1.85%      |
| TOTAL                              | 54          | 100.00%    |