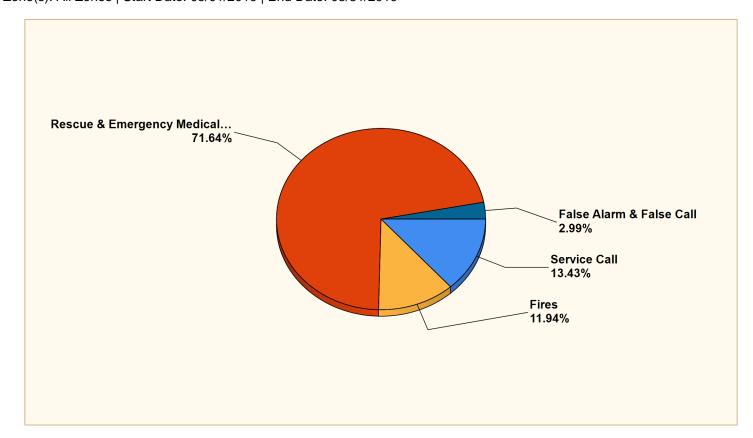

## Breakdown by Major Incident Types for Date Range Zone(s): All Zones | Start Date: 05/01/2019 | End Date: 05/31/2019

| MAJOR INCIDENT TYPE                | # INCIDENTS | % of TOTAL |
|------------------------------------|-------------|------------|
| Fires                              | 8           | 11.94%     |
| Rescue & Emergency Medical Service | 48          | 71.64%     |
| Service Call                       | 9           | 13.43%     |
| False Alarm & False Call           | 2           | 2.99%      |
| TOTAL                              | 67          | 100.00%    |