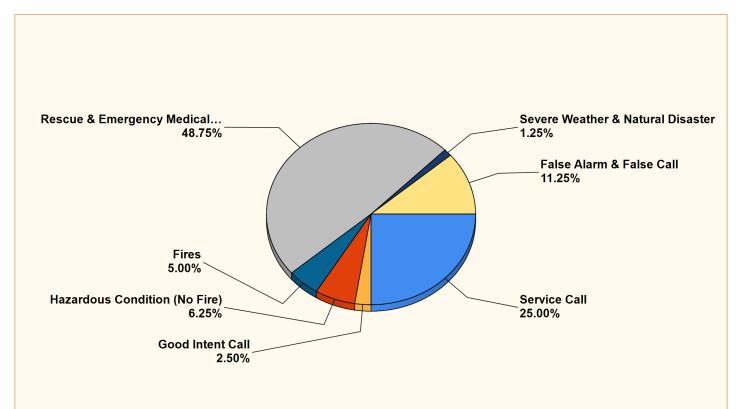

## Breakdown by Major Incident Types for Date Range

Zone(s): All Zones | Start Date: 09/01/2019 | End Date: 09/30/2019

| MAJOR INCIDENT TYPE                | # INCIDENTS | % of TOTAL |
|------------------------------------|-------------|------------|
| Fires                              | 4           | 5.00%      |
| Rescue & Emergency Medical Service | 39          | 48.75%     |
| Hazardous Condition (No Fire)      | 5           | 6.25%      |
| Service Call                       | 20          | 25.00%     |
| Good Intent Call                   | 2           | 2.50%      |
| False Alarm & False Call           | 9           | 11.25%     |
| Severe Weather & Natural Disaster  | 1           | 1.25%      |
| TOTAL                              | 80          | 100.00%    |