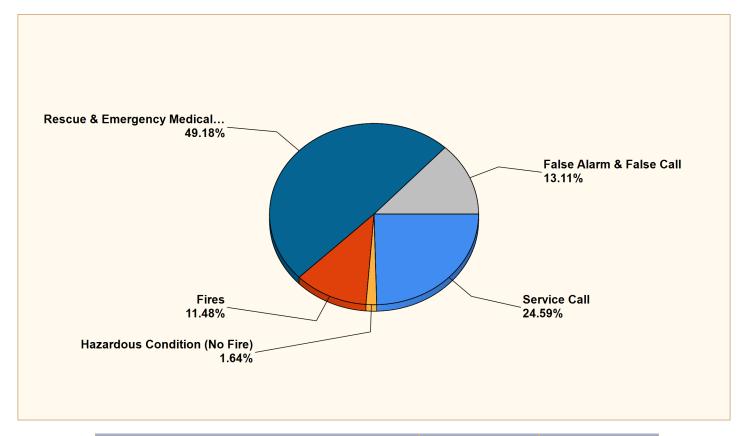

## Breakdown by Major Incident Types for Date Range

Zone(s): All Zones | Start Date: 10/01/2019 | End Date: 10/31/2019

| MAJOR INCIDENT TYPE                | # INCIDENTS | % of TOTAL |
|------------------------------------|-------------|------------|
| Fires                              | 7           | 11.48%     |
| Rescue & Emergency Medical Service | 30          | 49.18%     |
| Hazardous Condition (No Fire)      | 1           | 1.64%      |
| Service Call                       | 15          | 24.59%     |
| False Alarm & False Call           | 8           | 13.11%     |
| TOTAL                              | 61          | 100.00%    |