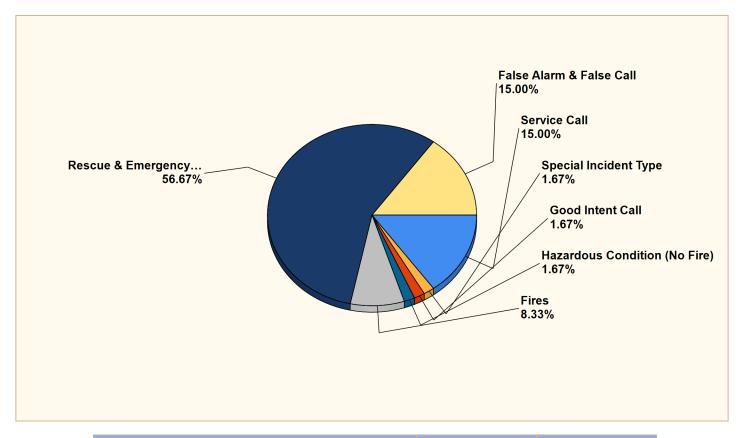

## Breakdown by Major Incident Types for Date Range

Zone(s): All Zones | Start Date: 11/01/2019 | End Date: 11/30/2019

| MAJOR INCIDENT TYPE                | # INCIDENTS | % of TOTAL |
|------------------------------------|-------------|------------|
| Fires                              | 5           | 8.33%      |
| Rescue & Emergency Medical Service | 34          | 56.67%     |
| Hazardous Condition (No Fire)      | 1           | 1.67%      |
| Service Call                       | 9           | 15.00%     |
| Good Intent Call                   | 1           | 1.67%      |
| False Alarm & False Call           | 9           | 15.00%     |
| Special Incident Type              | 1           | 1.67%      |
| TOTAL                              | 60          | 100.00%    |