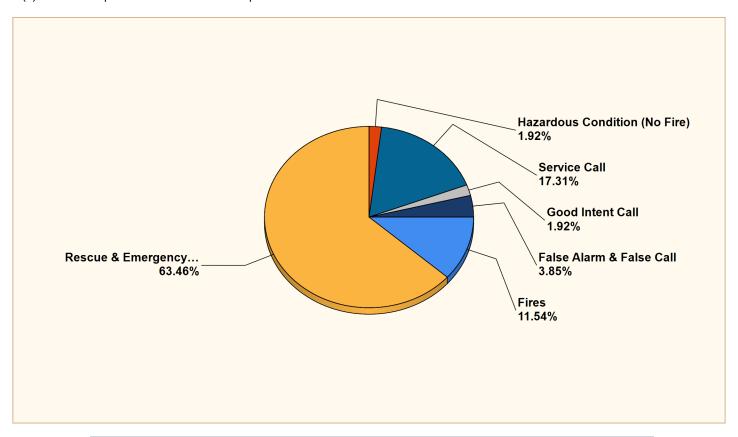

## Breakdown by Major Incident Types for Date Range

Zone(s): All Zones | Start Date: 12/01/2019 | End Date: 12/31/2019

| MAJOR INCIDENT TYPE                | # INCIDENTS | % of TOTAL |
|------------------------------------|-------------|------------|
| Fires                              | 6           | 11.54%     |
| Rescue & Emergency Medical Service | 33          | 63.46%     |
| Hazardous Condition (No Fire)      | 1           | 1.92%      |
| Service Call                       | 9           | 17.31%     |
| Good Intent Call                   | 1           | 1.92%      |
| False Alarm & False Call           | 2           | 3.85%      |
| TOTAL                              | 52          | 100.00%    |